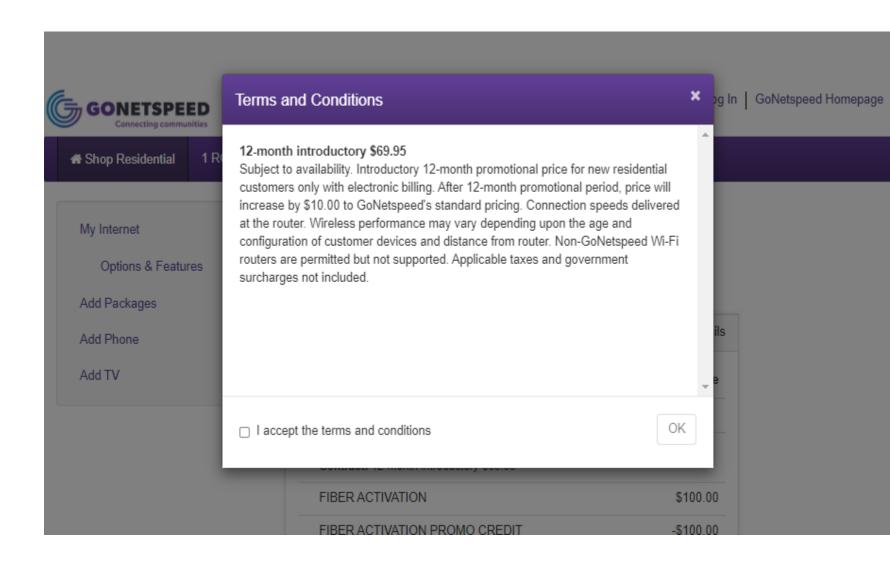

Continue

Acknowledge Terms and Conditions – 12 Month Introductory Pricing

Check "I Accept the Terms and Conditions"

Click "OK"