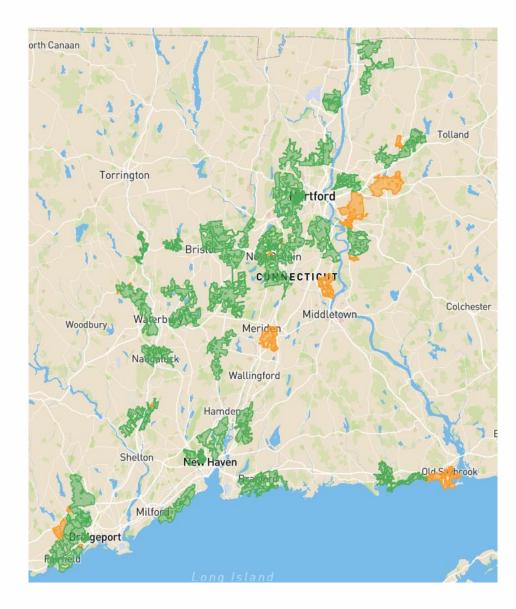

## **Connecticut Opportunity**

<u>گ</u>

- 250,000 Homes Passed with FTTH
- 50,000+ Built in 2023
- 70,000+ Budgeted in 2024