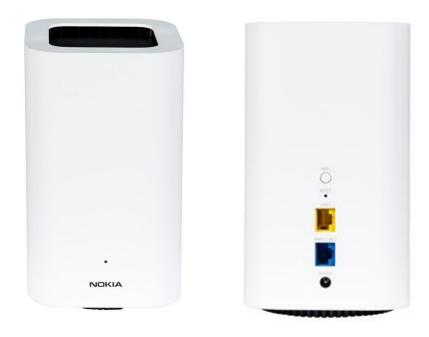

# **Router Included**

- Nokia Beacon 2
  - ▶ 1500 sq ft
  - Mesh capable
  - Wi-Fi 6
  - Smartphone App
    - SSID and Password
    - Guest Network
    - Scheduling/Blocking/Visibility
    - Remote management w/registration
  - NOC trouble-shooting tools