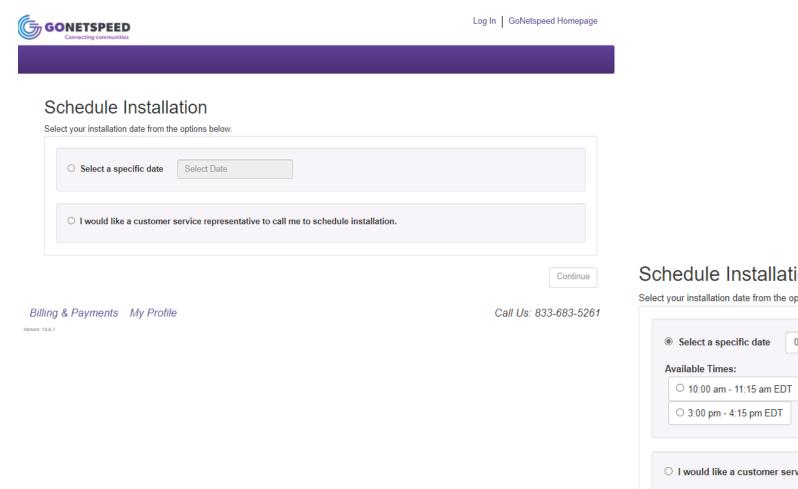

# **SHOM - Schedule Install**

### Schedule Installation

Select your installation date from the options below.

| 10:00 am - 11:15 am ED | T 0 11:15 am - 12:30 pm EDT | O 12:30 pm - 1:45 pm EDT | O 1:45 pm - 3:00 pm EDT |
|------------------------|-----------------------------|--------------------------|-------------------------|
| 3:00 pm - 4:15 pm EDT  |                             |                          |                         |

### Schedule Installation

Select your installation date from the options below.

| 0 | Sele | ct a | specific | date | S |
|---|------|------|----------|------|---|
|   |      |      |          |      |   |

| Select a specific date | Select Date |
|------------------------|-------------|
|------------------------|-------------|

 $\odot$  I would like a customer service representative to call me to schedule installation.

### Schedule Installation

Select your installation date from the options below.

| lable Times:           |                                          |                                     |
|------------------------|------------------------------------------|-------------------------------------|
| 10:00 am - 11:15 am El | T 0 11:15 am - 12:30 pm EDT 0 12:30 pm - | 1:45 pm EDT 0 1:45 pm - 3:00 pm EDT |
| 3:00 pm - 4:15 pm EDT  |                                          |                                     |
|                        | J                                        |                                     |
|                        |                                          |                                     |