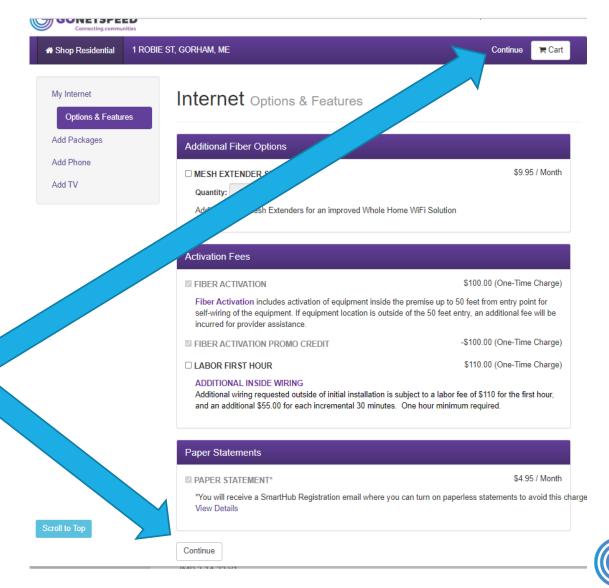

## **Continue Building Solution**

- Mesh Extender Check Box
  - Quantity
- Activation Fees (\$100 Waived)
- Additional Labor (Optional)
- Paper Statement
  - Defaults to Paper \*+\$4.95/mo\* if the customer does not set up paperless