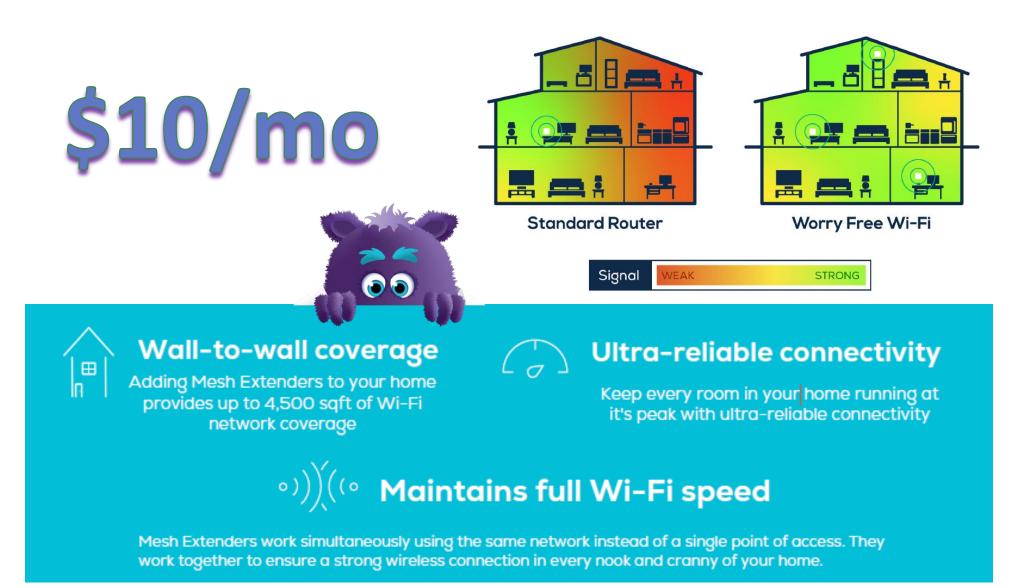

# **Worry-Free Wi-Fi**

# **Worry-Free Wi-Fi**

- Whole home mesh Wi-Fi service
  - Wall-to-wall coverage inside the home
- Technician ensures strong Wi-Fi coverage and installs up to 3 Mesh Access Points (MAPs) to eliminate dead spots
  - No guessing how many are needed
  - No charge for additional access points (max 3)
- "Worry-Free" GoNetspeed commits that the Wi-Fi will consistently work well across the entire home, or we will fix it
  - No charge for technician visits to fix Wi-Fi if needed