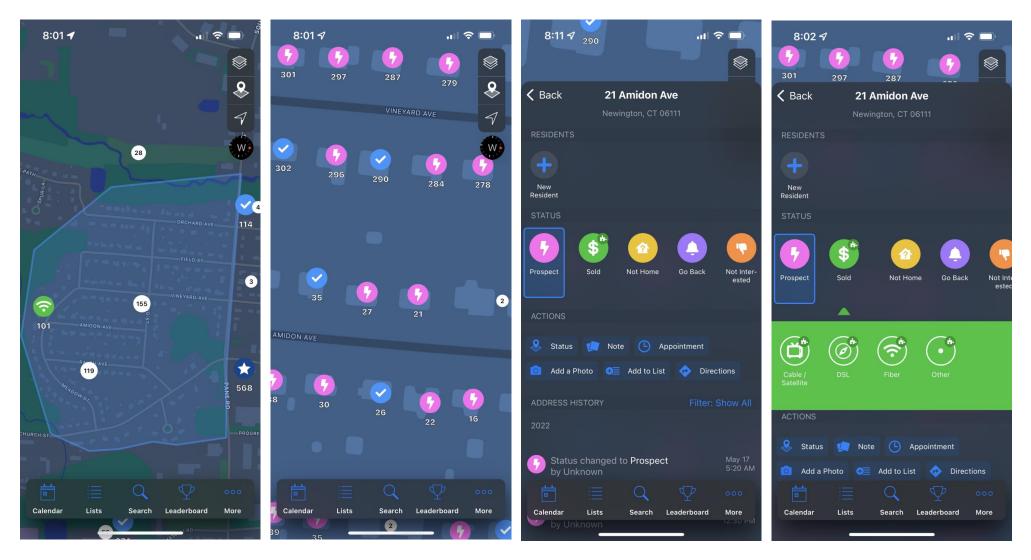

# **D2D Territory Management**

## <u>Other Features...Search by Status,</u> <u>Address...</u>