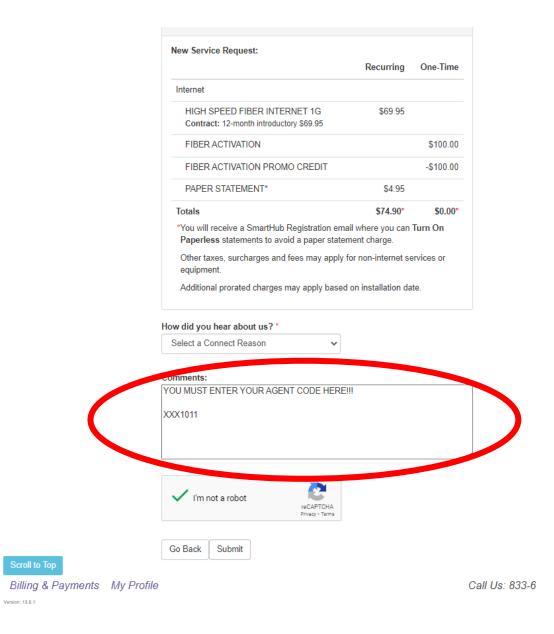

## **IMPORTANT!!!!!**

#### A Shop Residential 1 ROBIE ST, GORHAM, ME

| h.A., | Internet |
|-------|----------|
| IVIV  | Internet |

Options & Features

Add Packages

Add Phone

Add TV

| view Cart 🗸 Billing & Contact 🗸                                                                         | Account Setup 🗸      | Review               |
|---------------------------------------------------------------------------------------------------------|----------------------|----------------------|
| Order Review                                                                                            |                      |                      |
| TEST TEST<br><b>Service Address</b><br>1 ROBIE ST, GORHAM, ME                                           |                      |                      |
| Billing Information                                                                                     |                      |                      |
| Billing Address<br>1 ROBIE ST, GORHAM, ME, 04038                                                        |                      |                      |
| Order Summary                                                                                           |                      | Show Details         |
|                                                                                                         |                      |                      |
| New Service Request:                                                                                    |                      |                      |
| New Service Request:                                                                                    | Recurring            | One-Time             |
| New Service Request:                                                                                    | Recurring            | One-Time             |
| -                                                                                                       | Recurring<br>\$69.95 | One-Time             |
| Internet<br>HIGH SPEED FIBER INTERNET 1G                                                                | 5                    | One-Time<br>\$100.00 |
| Internet<br>HIGH SPEED FIBER INTERNET 1G<br>Contract: 12-month introductory \$69.95                     | 5                    |                      |
| Internet<br>HIGH SPEED FIBER INTERNET 1G<br>Contract: 12-month introductory \$69.95<br>FIBER ACTIVATION | 5                    | \$100.00             |