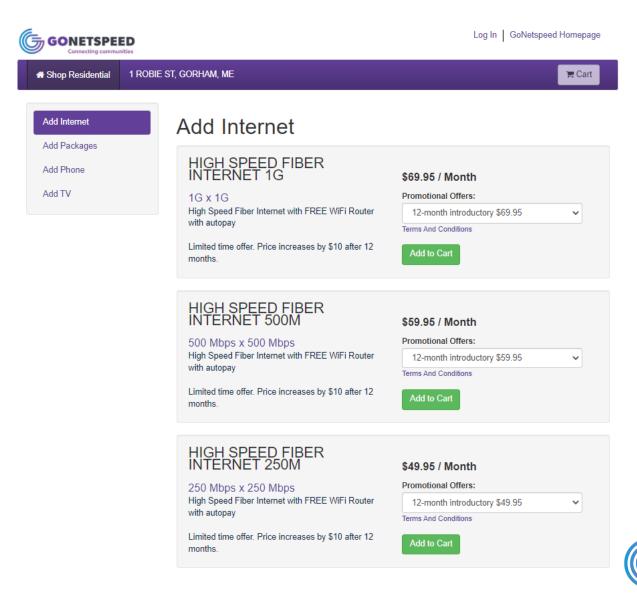

## Select Package:

- Select "Add to Cart"
- Pricing Varies by State
- Select Continue Once Added to Cart

## Select Package:

- Select "Add to Cart"
- Pricing Varies by State

My Internet **Options & Featu** Add Packages Add Phone Select "Continue" Once Added to Cart

|                                   |                                                                    | Log In   GoNetspeed Homepage                   |
|-----------------------------------|--------------------------------------------------------------------|------------------------------------------------|
| A Shop Residential 1 RO           | BIE ST, GORHAM, ME                                                 | Continue 😭 Cart                                |
| My Internet<br>Options & Features | HIGH SPEED FIBER INTERNET 1G has been during the checkout process. | additional customization may be available      |
| Add Packages                      | Mu                                                                 |                                                |
| Add Phone                         | e the active services on the account and other                     | available services being offered in your area. |
| Add I                             | HIGH SPEED FIBER<br>INTERNET 1G                                    | \$69.95 / Month                                |
|                                   | 1G x 1G                                                            | Promotional Offers:                            |
|                                   | High Speed Fiber Internet with FREE WiFi Router<br>with autopay    | 12-month introductory \$69.95                  |
|                                   | Limited time offer. Price increases by \$10 after 12 months.       | Remove From Cart                               |
|                                   |                                                                    |                                                |
|                                   | Available Services                                                 |                                                |
|                                   | HIGH SPEED FIBER<br>INTERNET 500M                                  | \$59.95 / Month                                |
|                                   | 500 Mbps x 500 Mbps                                                | Promotional Offers:                            |
|                                   | High Speed Fiber Internet with FREE WiFi Router<br>with autopay    | 12-month introductory \$59.95                  |
|                                   | Limited time offer. Price increases by \$10 after 12 months.       | Replace                                        |