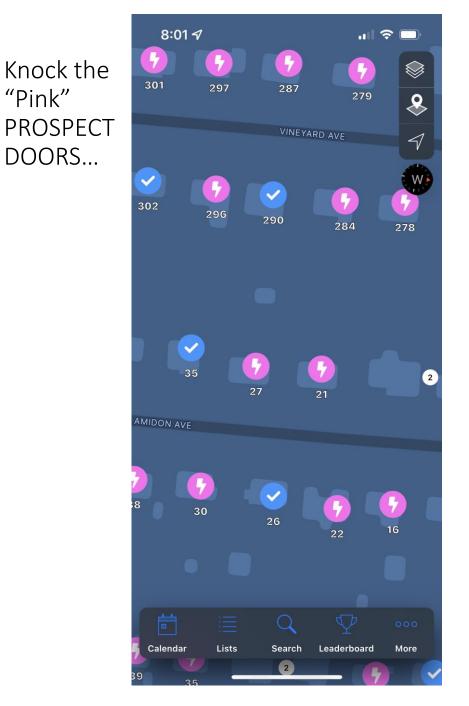

### otelco

7:55 🗸

This field is generally your company name with no spaces Please contact your leadership if you are having problems.

"Pink"