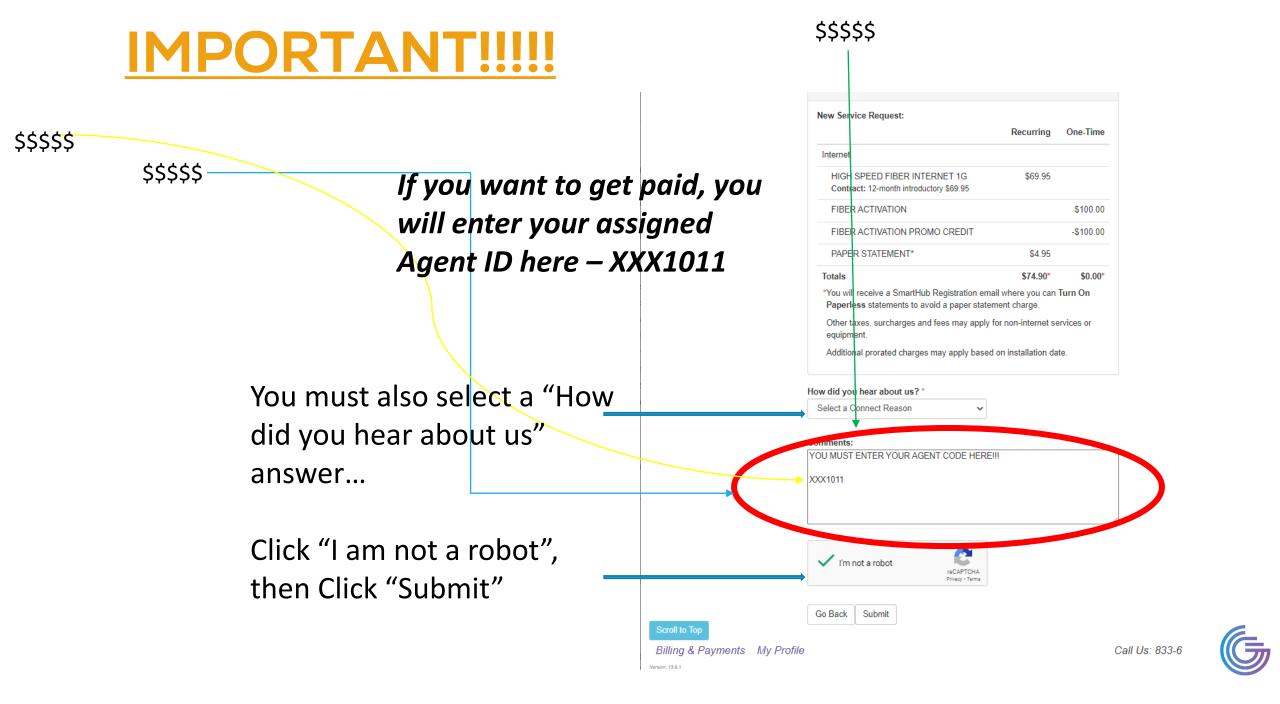

## **IMPORTANT!!!!!**

#### A Shop Residential 1 ROBIE ST, GORHAM, ME

| h.A., | Internet |
|-------|----------|
| IVIV  | Internet |

Options & Features

Add Packages

Add Phone

Add TV

| view Cart 🗸 Billing & Contact 🗸                                                                         | Account Setup 🗸      | Review               |
|---------------------------------------------------------------------------------------------------------|----------------------|----------------------|
| Order Review                                                                                            |                      |                      |
| TEST TEST<br><b>Service Address</b><br>1 ROBIE ST, GORHAM, ME                                           |                      |                      |
| Billing Information                                                                                     |                      |                      |
| Billing Address<br>1 ROBIE ST, GORHAM, ME, 04038                                                        |                      |                      |
| Order Summary                                                                                           |                      | Show Details         |
|                                                                                                         |                      |                      |
| New Service Request:                                                                                    |                      |                      |
| New Service Request:                                                                                    | Recurring            | One-Time             |
| New Service Request:                                                                                    | Recurring            | One-Time             |
| -                                                                                                       | Recurring<br>\$69.95 | One-Time             |
| Internet<br>HIGH SPEED FIBER INTERNET 1G                                                                | 5                    | One-Time<br>\$100.00 |
| Internet<br>HIGH SPEED FIBER INTERNET 1G<br>Contract: 12-month introductory \$69.95                     | 5                    |                      |
| Internet<br>HIGH SPEED FIBER INTERNET 1G<br>Contract: 12-month introductory \$69.95<br>FIBER ACTIVATION | 5                    | \$100.00             |