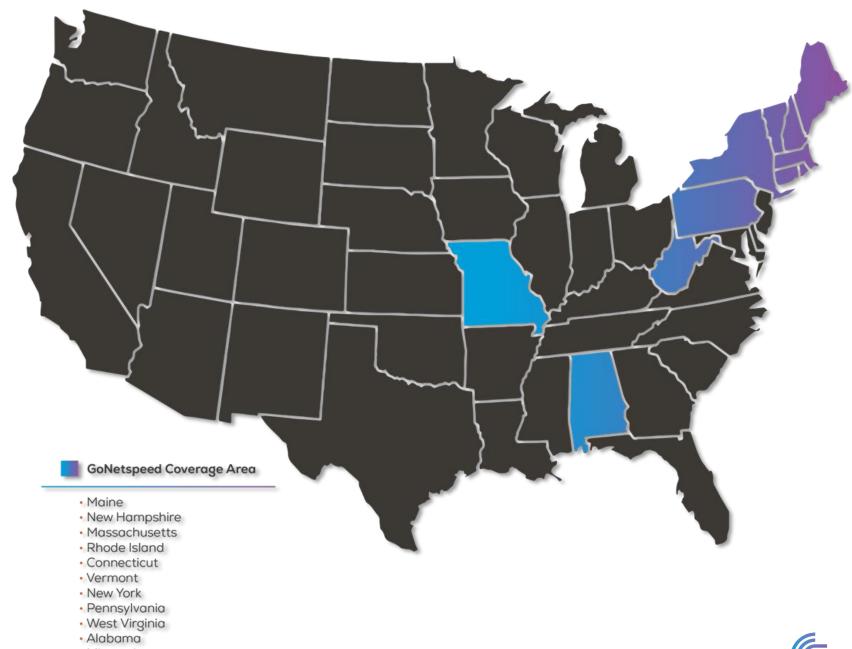

## **Connecticut Opportunity**

<u>گ</u>

- 250,000 Homes Passed with FTTH
- 50,000+ Built in 2023
- 70,000+ Budgeted in 2024