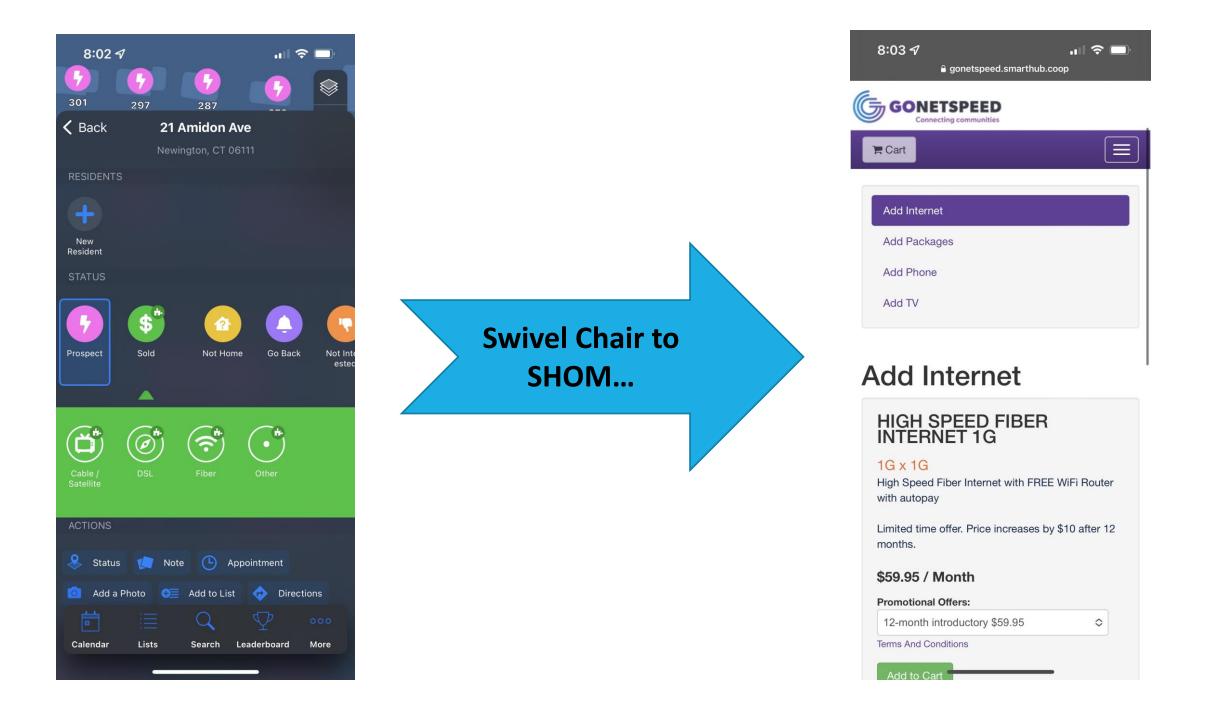

# **D2D Territory Management**

### Access SHOM:

## Shop (smarthub.coop)

https://gonetspeed.smarthub.coop/Shop.html?debug=true

Access SHOM:

Shop (smarthub.coop)

https://gonetspeed.smarthub.coop/Shop.html