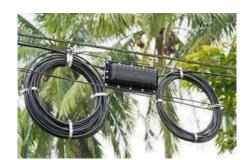

## **Aerial Service Drops**

- Aerial service is connected on poles.
- Similar to existing aerial services, fiber service drops will connect pole to house.
- Connections are fused to splice the fiber together.
- Coiled service loops offer slack at the terminal.
- All connections are closed and protected inside.
- Aerial drops are typically installed on the day of install