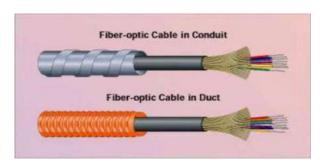

## Fiber Network Deployment to the Neighborhood

- o The fiber network is managed and delivered from the Fidium Head End to the Fiber Distribution Hub.
- o In excess of 10gig can be used to serve FDHs using splitters that distribute the bandwidth.
- Each home has <u>it's own</u> dedicated connection and bandwidth.

## Fiber Distribution Hub (FDH)

 FDHs have a connection for each serviceable address in the neighborhood.

 As the signal travels down the street, splice points are used to connect homes to the network.

## **Aerial Service Drops**

- Aerial service is connected on poles.
- Similar to existing aerial services, fiber service drops will connect pole to house.
- Connections are fused to splice the fiber together.
- Coiled service loops offer slack at the terminal.
- All connections are closed and protected inside.
- Aerial drops are typically installed on the day of install

## **Buried Service Drop**

- Underground surveys are completed prior to the placement of buried fiber to avoid other utilities.
- Underground utilities are identified with a wand and the technician marks the expected path.