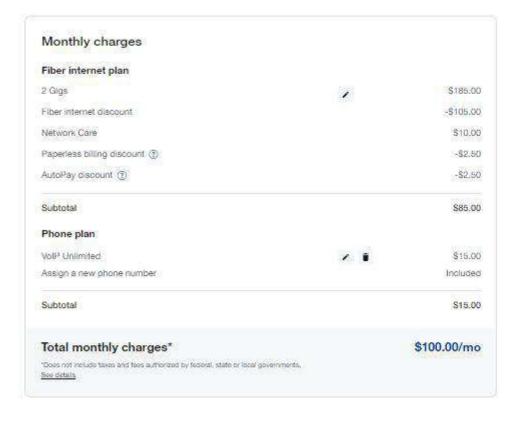

#### Step 4:

Voice services can also be added to the cart.

Additional plan details are found under View More

Then Click Continue...

| Fiber internet plan 2 Grgs    | \$185.00    |
|-------------------------------|-------------|
| Fiber Internet discount       | -\$105.00   |
| Network Care                  | \$10.00     |
| Paperless billing discount    | -\$2.50     |
| AutoPay discount              | -\$2.50     |
| Subtotal                      | \$85.00     |
| Phone plan                    |             |
| VolP Unlimited                | \$15.00     |
| Keep my existing phone number | Included    |
| Subtotal                      | \$15.00     |
| Monthly charges               | \$100.00/mc |