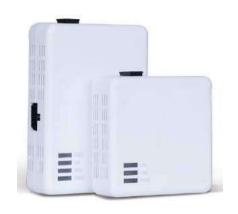

## Wi-Fi Extenders – SuperPods

Plume SuperPods with WiFi combines the power of tri-band SuperPods with next-generation WiFi standards. Each SuperPod with WiFi works seamlessly together to extend WiFi coverage throughout the home. Having multiple SuperPods is ideal for homes larger than 1000 square feet.

#### WiFi Capabilities

The Fidium SuperPods features tri-band Wi-Fi connectivity, supporting more connected devices and greatly improved speeds when used with compatible client devices while maintaining backward compatibility with older Wi-Fi clients.

#### **Ethernet Connectivity**

SuperPods have two gigabit Ethernet connections that can be used for WAN or LAN connectivity, and the left Ethernet port on the SuperPod with WiFi supports up to a 2.5 Gbps WAN connection. This makes the next generation of SuperPod ideal for Internet connections with speeds greater than 1 gigabit.