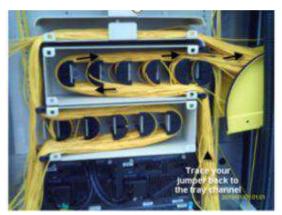

ability
- + Dedicated connection
- Asymmetrical Speeds
- Uptime Reliability
- Better than only coax or copper

- Coaxial cable
- Shared bandwidth
- Burstable speeds
- Old technology

- Built for phone
- Twisted pair copper
- Slower speeds
- Oldest technology

## Fiber Network Deployment to the Neighborhood



- o The fiber network is managed and delivered from the Fidium Head End to the Fiber Distribution Hub.
- o In excess of 10gig can be used to serve FDHs using splitters that distribute the bandwidth.
- Each home has <u>it's own</u> dedicated connection and bandwidth.







## Fiber Distribution Hub (FDH)







 FDHs have a connection for each serviceable address in the neighborhood.



 As the signal travels down the street, splice points are used to connect homes to the network.





## **Aerial Service Drops**





- Aerial service is connected on poles.
- Similar to existing aerial services, fiber service drops will connect pole to house.
- Connections are fused to splice the fiber together.
- Coiled service loops offer slack at the terminal.
- All connections are closed and protected inside.
- Aerial drops are typically installed on the day of install







## **Buried Service Drop**



- Underground surveys are completed prior to the placement of buried fiber to avoid other utilities.
- Underground utilities are identified with a wand and the technician marks the expected path.



- Directional boring eliminates the need to trench from street to house.
- Underground drop work typically starts 3 days prior to install
- Weather restrictions apply to underground dr