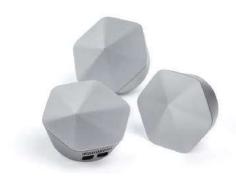

## Customer mobile app − Fidium Attune<sup>TM</sup> WiFi

#### Simple, smart controls

#### Your home is going to be smarter than ever

Fidium Attune™ WiFi, powered by Plume HomePass®, gives you total control over your home WiFi experience. Our free, easy-to-use app gives you a 360° view of your entire home WiFi network. If you need to run a speed test, know who's online, troubleshoot a home network issue, monitor network and home security, or set controls around when to make access available—you have a simple interface at your fingertips 24/7.