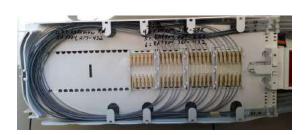

## Fiber Distribution Hub (FDH)

 FDHs have a connection for each serviceable address in the neighborhood.

 As the signal travels down the street, splice points are used to connect homes to the network.