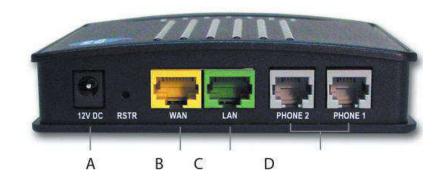

#### MTA INTERFACES

A. Power

B. RJ-45 port (uplink to broadband access device)

C. RJ-45 (downlink to PC)

D. RJ-11 port (connect to phone)