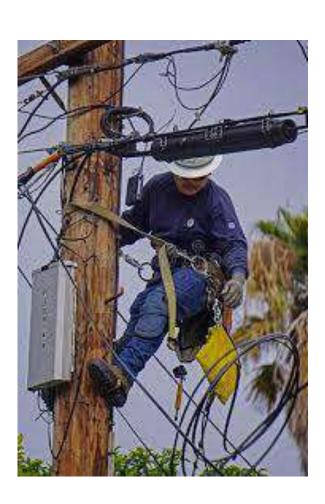

## **Aerial Service Drops**

- Aerial service is connected on poles.
- Similar to existing aerial services, fiber service drops will connect pole to house.
- Connections are fused to splice the fiber together.
- Coiled service loops offer slack at the terminal.
- All connections are closed and protected inside.
- Aerial drops are typically installed on the day of install