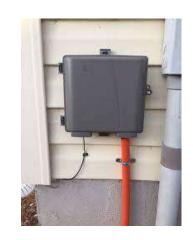

## Optical Network Terminal (ONT)

- ONTs convert Fiber
   Optic signal into a CAT6
   capable transmission.
- The device needs power and is often mounted near an outlet.
- New deployments require ONTs be located indoors.
- A fiber jumper will be spliced to the service drop and ran inside to the ONT.