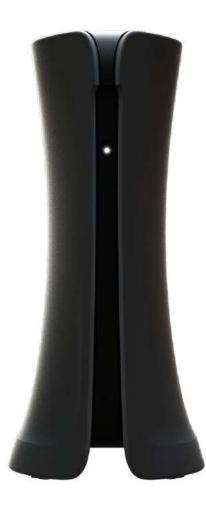

## Optical Network Terminal (ONT)

- ONTs convert Fiber
   Optic signal into a CAT6
   capable transmission.
- The device needs power and is often mounted near an outlet.
- New deployments require ONTs be located indoors.
- A fiber jumper will be spliced to the service drop and ran inside to the ONT.

## Inside Wiring and Equipment

Inside the home, ONT's are connected to the router

- Hard wired connections
  - CAT6 for gig+ speeds
  - CAT5e common, up to 1 gig under 300 feet

- Wi-Fi connections
  - Testing provides best location for router.
  - Signal is password protected to ensure secure transmission.