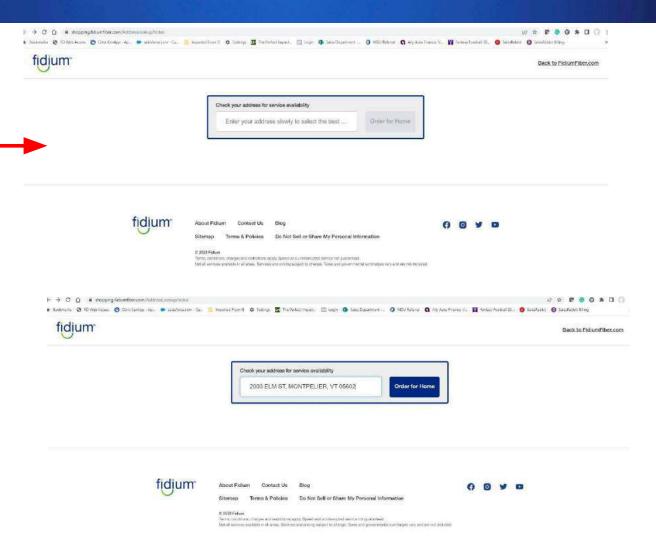

#### Step:1

This is how the address page should look when making a sale in the DSR Portal

Enter the customer's address slowly and address options will appear for you to select

When you select the address the Order for Home button will turn blue for you to click

Click Order for Home to begin...