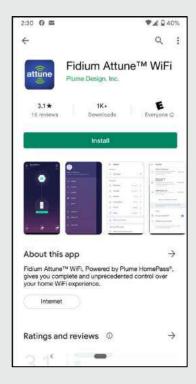

## Customer mobile app − Fidium Attune<sup>TM</sup> WiFi

#### Simple, smart controls

#### Your home is going to be smarter than ever

Fidium Attune™ WiFi, powered by Plume HomePass®, gives you total control over your home WiFi experience. Our free, easy-to-use app gives you a 360° view of your entire home WiFi network. If you need to run a speed test, know who's online, troubleshoot a home network issue, monitor network and home security, or set controls around when to make access available—you have a simple interface at your fingertips 24/7.

#### Download from the <u>Consolidated</u> <u>Communications</u> app store

Search for "Fidium Attune WiFi"