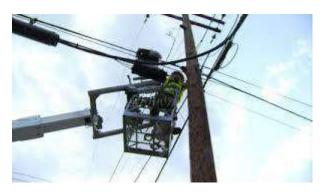

## **Aerial Service Drops**

- Aerial service is connected on poles.
- Similar to existing aerial services, fiber service drops will connect pole to house.
- Connections are fused to splice the fiber together.
- Coiled service loops offer slack at the terminal.
- All connections are closed and protected inside.
- Aerial drops are typically installed on the day of install