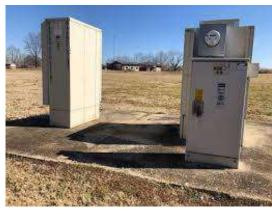

## Fiber Network Deployment to the Neighborhood

- o The fiber network is managed and delivered from the Fidium Head End to the Fiber Distribution Hub.
- o In excess of 10gig can be used to serve FDHs using splitters that distribute the bandwidth.
- Each home has <u>it's own</u> dedicated connection and bandwidth.

## Fiber Distribution Hub (FDH)

 FDHs have a connection for each serviceable address in the neighborhood.

 As the signal travels down the street, splice points are used to connect homes to the network.