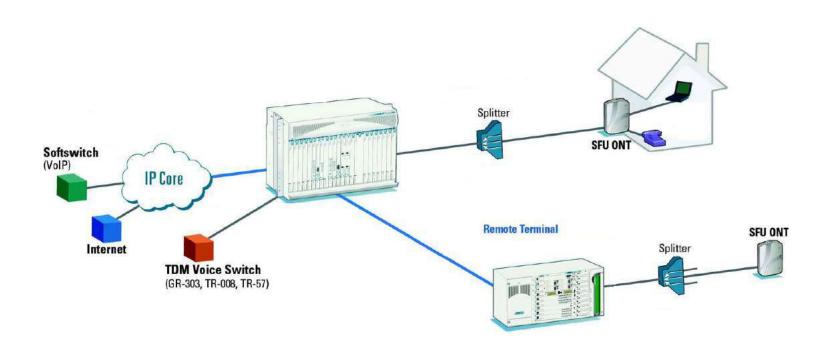

## Fiber Network Deployment to the Neighborhood

- o The fiber network is managed and delivered from the Fidium Head End to the Fiber Distribution Hub.
- o In excess of 10gig can be used to serve FDHs using splitters that distribute the bandwidth.
- Each home has <u>it's own</u> dedicated connection and bandwidth.

## Fiber Distribution Hub (FDH)

 FDHs have a connection for each serviceable address in the neighborhood.

 As the signal travels down the street, splice points are used to connect homes to the network.