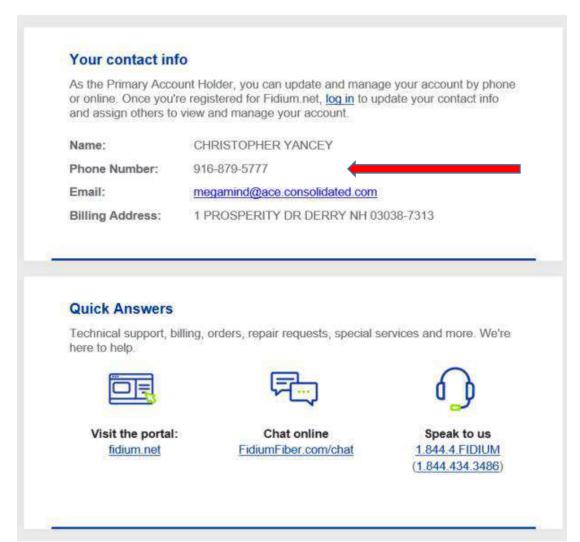

Location: 1 PROSPERITY DR DERRY, NH 03038-7313

Date: 02/18/2022

Arrival time: Between 8:00 AM - 5:00 PM ET

INSIDER TIP: Once we arrive, a typical installation could take between 1.5 to 3 hours. Occasionally, it takes longer than expected, based on things like your home's distance from the street and the number of connected devices you have.

#### Need to reschedule?

No problem. Just call us at 1.844.4.FIDIUM (1.844.434.3486) or chat with us online to request a new appointment. You'll need to have your Order Number and Customer PIN available when you reach out.

To modify or reschedule your order, call 1.844.4.FIDIUM (1.844.434.3486)