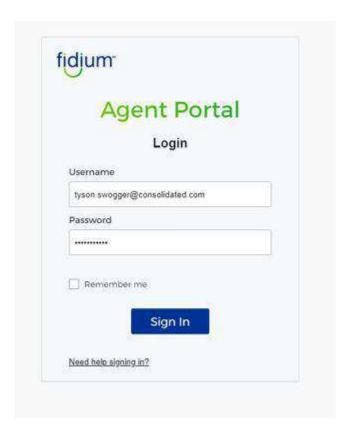

## Sign In to the Agent Portal

- Sign in to the Agent Portal using your email address and the password you established when setting up your Fidium Account
- By signing in on this page it will allow the system to automatically attach your name and which company you work for to the order to ensure that you get credit for the sale and install
- Make sure your browser is set to Incognito. This will help with cookies and cache errors.