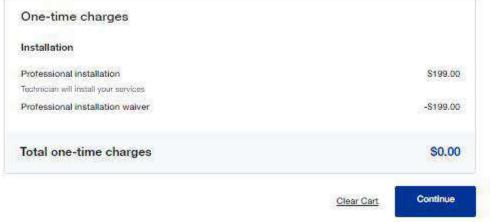

etails are found under View More

Then Click Continue...



| Fiber internet plan 2 Grgs    | \$185.00    |
|-------------------------------|-------------|
| Fiber Internet discount       | -\$105.00   |
| Network Care                  | \$10.00     |
| Paperless billing discount    | -\$2.50     |
| AutoPay discount              | -\$2.50     |
| Subtotal                      | \$85.00     |
| Phone plan                    |             |
| VolP Unlimited                | \$15.00     |
| Keep my existing phone number | Included    |
| Subtotal                      | \$15.00     |
| Monthly charges               | \$100.00/mc |

Clear Cart



#### Step 5:

This customer has ordered internet and phone.

Here you can review the entire order along with charges and credits.

Click Continue







#### Step 6:

- Enter the Primary Account Holder's information.
- Be sure to get a cell phone number to send appointment text.
- Secondary account holder is optional.
- Billing address can be the service location or otherwise – just enter as new







Create a PIN and complete security questions with answers.

If the customer isn't ready to place order use the Send Quote button to send them a quote. If the customer completes the order within 10 days you will still get credit for the installed order

Click Continue...



#### Step 8:

Here you can review the entire order including:

- Products
- Costs
- Discounts
- Contact information
- Check Terms & Conditions, then click Schedule Order







#### **Step 9**: Schedule the order.

- Orders scheduled online receive the first available