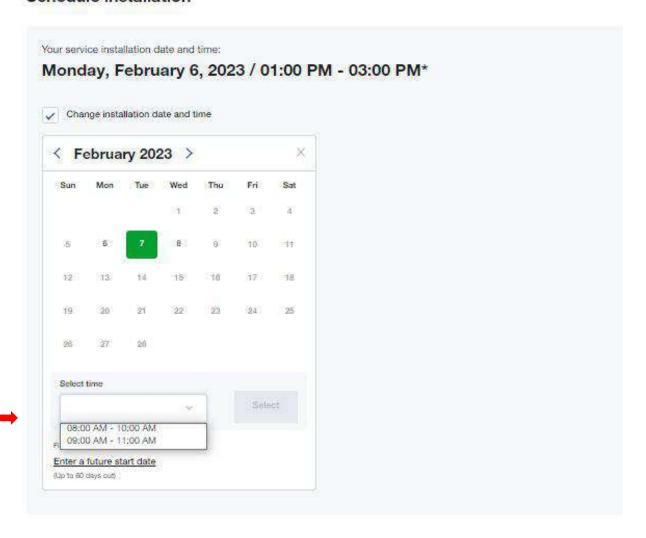

#### **Step 10**:

- Notice the highlighted check boxes for contact, text messages and special instructions.
- Install notifications will be sent to the text number.
- Click Submit Order