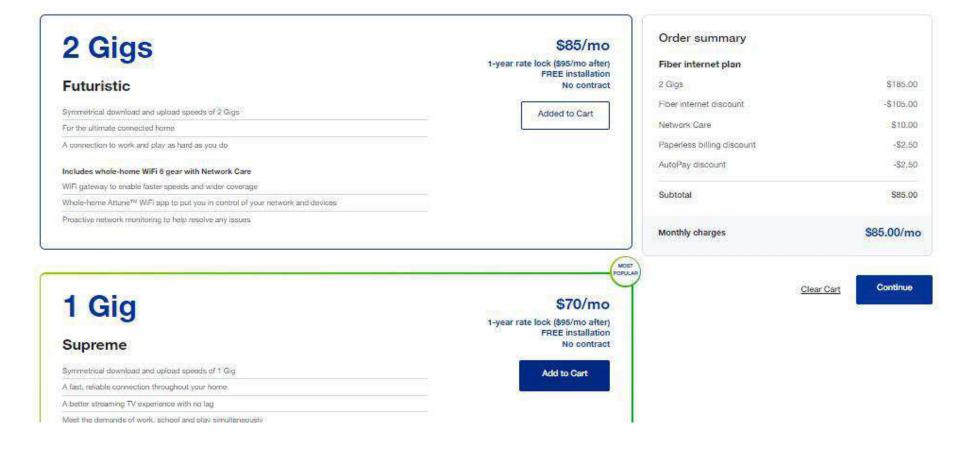

#### Step 2:

Choose the best speed for your customer

Click Add to Cart.

#### Choose your fiber internet plan

#### Step 3:

Confirm Shopping Cart details.

and click Continue....

#### Step 4:

Voice services can also be added to the cart.

Additional plan details are found under View More

Then Click Continue...

| Fiber internet plan 2 Grgs    | \$185.00    |
|-------------------------------|-------------|
| Fiber Internet discount       | -\$105.00   |
| Network Care                  | \$10.00     |
| Paperless billing discount    | -\$2.50     |
| AutoPay discount              | -\$2.50     |
| Subtotal                      | \$85.00     |
| Phone plan                    |             |
| VolP Unlimited                | \$15.00     |
| Keep my existing phone number | Included    |
| Subtotal                      | \$15.00     |
| Monthly charges               | \$100.00/mc |