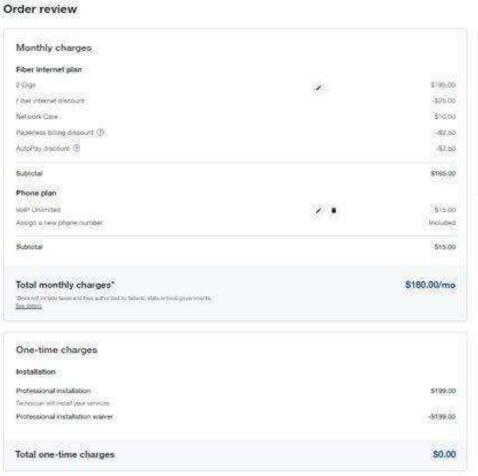

#### Step 8:

Here you can review the entire order including:

- Products
- Costs
- Discounts
- Contact information
- Check Terms & Conditions, then click Schedule Order