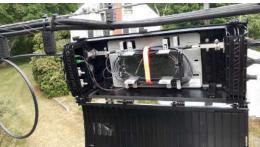

## Fiber Distribution Hub (FDH)

 FDHs have a connection for each serviceable address in the neighborhood.

 As the signal travels down the street, splice points are used to connect homes to the network.

## **Aerial Service Drops**

- Aerial service is connected on poles.
- Similar to existing aerial services, fiber service drops will connect pole to house.
- Connections are fused to splice the fiber together.
- Coiled service loops offer slack at the terminal.
- All connections are closed and protected inside.
- Aerial drops are typically installed on the day of install