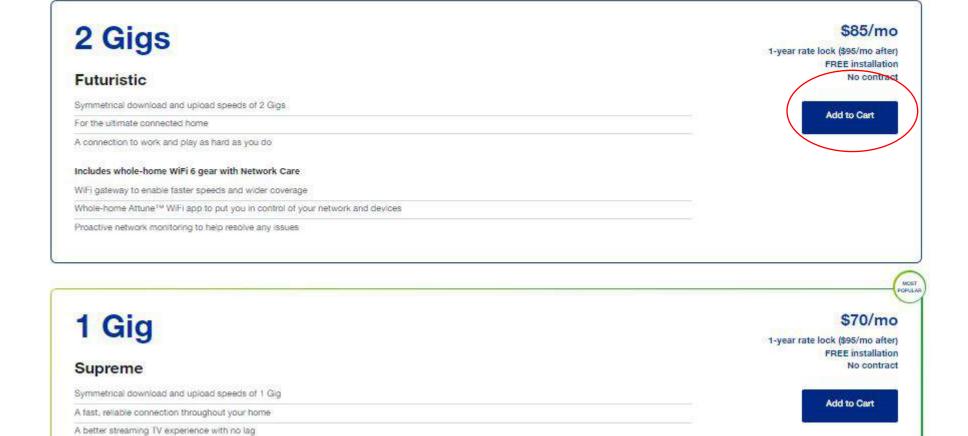

#### Step 2:

Choose the best speed for your customer

Click Add to Cart.

#### Choose your fiber internet plan