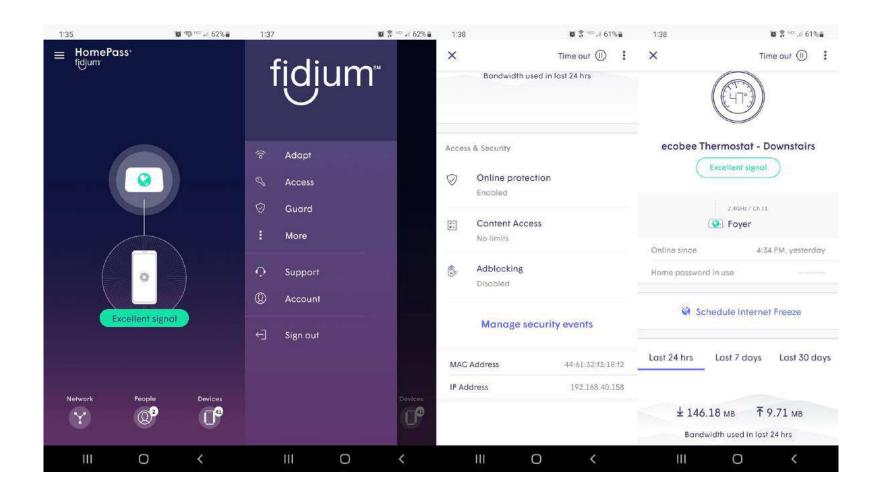

#### Your home is going to be smarter than ever

Fidium Attune™ WiFi, powered by Plume HomePass®, gives you total control over your home WiFi experience. Our free, easy-to-use app gives you a 360° view of your entire home WiFi network. If you need to run a speed test, know who's online, troubleshoot a home network issue, monitor network and home security, or set controls around when to make access available—you have a simple interface at your fingertips 24/7.

# Our easy-to-use home network app lets you manage it all

## Whole-home Attune App

- Fidium customers should be directed to use the Attune app for speed testing and device performance.
- The router will test the fiber connection from Fidium, as well as the Wi-Fi performance to the connected devices.