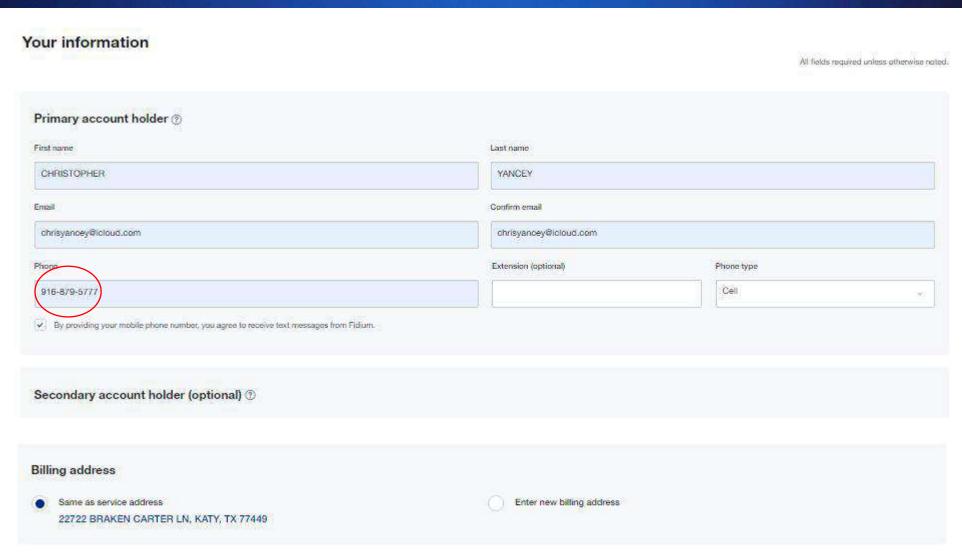

#### Step 6:

- Enter the Primary Account Holder's information.
- Be sure to get a cell phone number to send appointment text.
- Secondary account holder is optional.
- Billing address can be the service location or otherwise – just enter as new