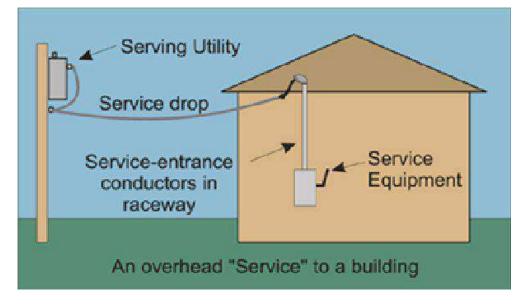

## **Aerial Service Drops**

- Aerial service is connected on poles.
- Similar to existing aerial services, fiber service drops will connect pole to house.
- Connections are fused to splice the fiber together.
- Coiled service loops offer slack at the terminal.
- All connections are closed and protected inside.
- Aerial drops are typically installed on the day of install

## **Buried Service Drop**

- Underground surveys are completed prior to the placement of buried fiber to avoid other utilities.
- Underground utilities are identified with a wand and the technician marks the expected path.

## Optical Network Terminal (ONT)

- ONTs convert Fiber
   Optic signal into a CAT6
   capable transmission.
- The device needs power and is often mounted near an outlet.
- New deployments require ONTs be located indoors.
- A fiber jumper will be spliced to the service drop and ran inside to the ONT.