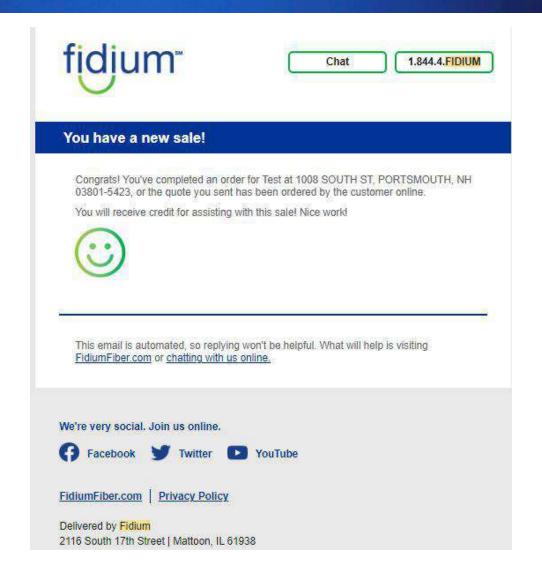

## **Sale Confirmation**

Congrats!

Sales Rep will receive an email congratulating and confirming that they made a sale.