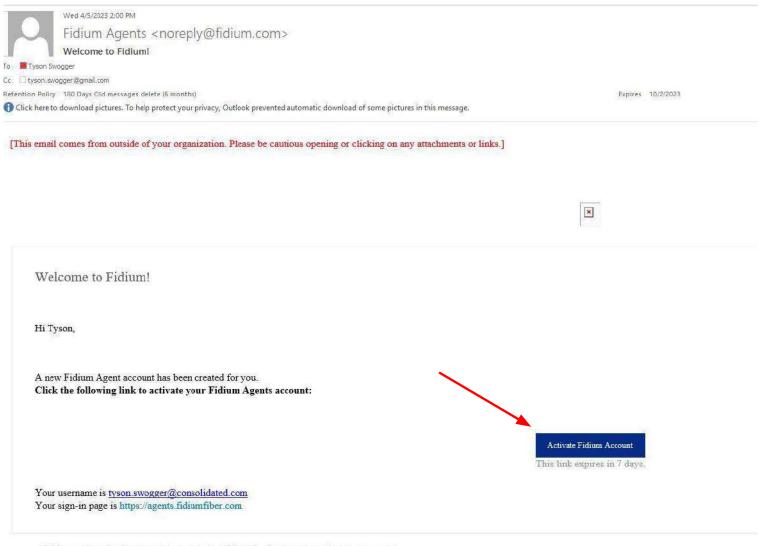

## **Set Up Your Agent Account**

- You will receive a Welcome Email from Fidium Agents
- Click the blue "Activate Fidium Account" button
- Follow the steps to create your password and set up your Fidium Agent Account
- Once your account is set up, either click the button that says Take me to my sign in page, or go to: <a href="https://shopping.fidiumfiber.com/agent">https://shopping.fidiumfiber.com/agent</a> in your browser