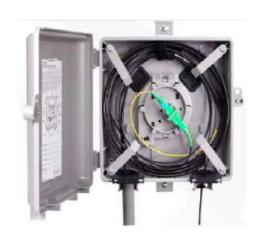

## Fiber Network Deployment to the Neighborhood

- o The fiber network is managed and delivered from the Fidium Head End to the Fiber Distribution Hub.
- o In excess of 10gig can be used to serve FDHs using splitters that distribute the bandwidth.
- Each home has <u>it's own</u> dedicated connection and bandwidth.

## Fiber Distribution Hub (FDH)

 FDHs have a connection for each serviceable address in the neighborhood.

 As the signal travels down the street, splice points are used to connect homes to the network.