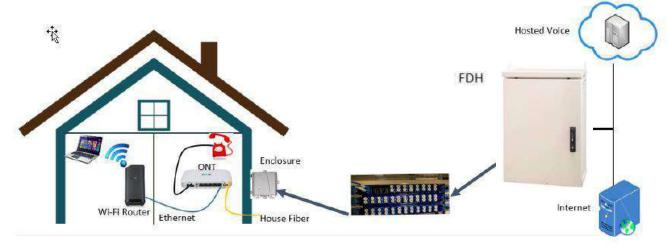

## Fiber Network Deployment to the Neighborhood

- o The fiber network is managed and delivered from the Fidium Head End to the Fiber Distribution Hub.
- o In excess of 10gig can be used to serve FDHs using splitters that distribute the bandwidth.
- Each home has <u>it's own</u> dedicated connection and bandwidth.

## Fiber Distribution Hub (FDH)

 FDHs have a connection for each serviceable address in the neighborhood.

 As the signal travels down the street, splice points are used to connect homes to the network.

## Optical Network Terminal (ONT)

- ONTs convert Fiber
   Optic signal into a CAT6
   capable transmission.
- The device needs power and is often mounted near an outlet.
- New deployments require ONTs be located indoors.
- A fiber jumper will be spliced to the service drop and ran inside to the ONT.

## Inside Wiring and Equipment

Inside the home, ONT's are connected to the router

- Hard wired connections
  - CAT6 for gig+ speeds
  - CAT5e common, up to 1 gig under 300 feet

- Wi-Fi connections
  - Testing provides best location for router.
  - Signal is password protected to ensure secure transmission.