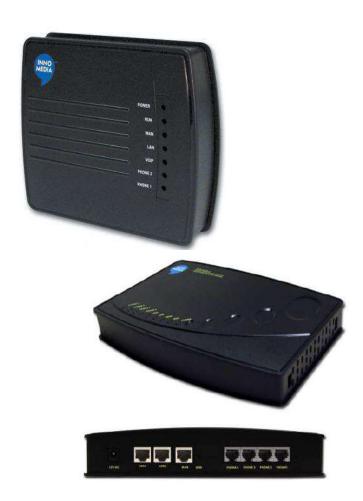

## Analog Telephone Adapter (ATA)

The newer ATA's, are also referred to as Media Terminal Adapters (MTA), because they can do even more than before. The Fidium ATA's with 2 & 4 voice ports are provided free of charge for our Voice over IP (VoIP) telephony solution, which are compatible with most standard analog telephone devices. The ATA delivers voice quality and features, equivalent or superior to those of the Public Switched Telephone Network (PSTN). Quality of Service (QoS) features provide PSTN-like voice quality service. Its data rate limiting feature ensures voice quality during phone calls by automatically throttling down data throughput and reserving bandwidth for voice whenever a call is in progress.

#### MTA INTERFACES

A. Power

B. RJ-45 port (uplink to broadband access device)

C. RJ-45 (downlink to PC)

D. RJ-11 port (connect to phone)