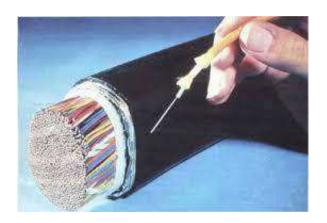

## Fidium Network Overview Training

- Fiber optics has 1000's of times the bandwidth capacity and speed capability of copper cables.
- o Fiber installation increases home value by an average of 3.1%
- o Consolidated Communications is a top 10 national fiber provider.

## Fiber vs. Cable vs. DSL

- Fiber is a very durable, hollow glass tube used to transmit light at high frequencies.
- Coax and twisted pair copper cables are old technology and have less bandwidth and distance capability.
- DSL type services are the slowest and coax shares bandwidth between neighbors. Both can have performance issues if exposed to the elements as water and current cause corrosion.
- Nothing can compete with Fidium fiber speeds and reliability.