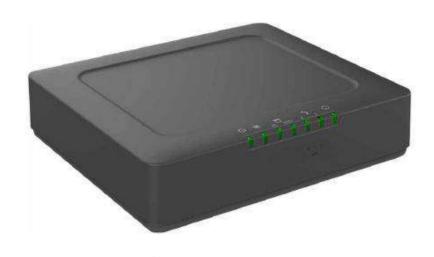

## Advanced Wi-Fi 6 Service Delivery Gateway

#### Wi-Fi 6 Service Delivery Gateway

The Fidium Service Delivery Gateway allows more devices to connect and stream simultaneously, without impacting speed or reliability, by scheduling multiple streams at once and efficiently packing and scheduling data. Delivering the fastest Wi-Fi to all customer connected devices — today and tomorrow.

#### **Network Interfaces**

- 1x Combo WAN (one active at a time)
- SFP+ Slot
- 2.5GBASE-T (IEEE 802.3bz-2016)
- 4x 10/100/1000BASE-T LAN
- MDI/MDI-X Automatically Sense
- RJ-45 Ports with Integrated Link and Activity LEDs