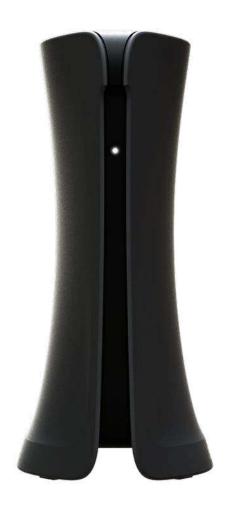

## Analog Telephone Adapter (ATA)

The newer ATA's, are also referred to as Media Terminal Adapters (MTA), because they can do even more than before. The Fidium ATA's with 2 & 4 voice ports are provided free of charge for our Voice over IP (VoIP) telephony solution, which are compatible with most standard analog telephone devices. The ATA delivers voice quality and features, equivalent or superior to those of the Public Switched Telephone Network (PSTN). Quality of Service (QoS) features provide PSTN-like voice quality service. Its data rate limiting feature ensures voice quality during phone calls by automatically throttling down data throughput and reserving bandwidth for voice whenever a call is in progress.

#### MTA INTERFACES

A. Power

B. RJ-45 port (uplink to broadband access device)

C. RJ-45 (downlink to PC)

D. RJ-11 port (connect to phone)