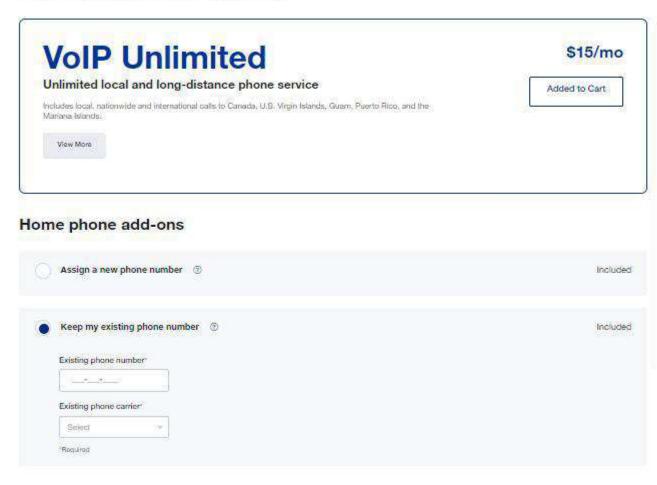

#### Choose your phone plan (optional)

#### Step 4:

Voice services can also be added to the cart.

Additional plan details are found under View More

Then Click Continue...

| Fiber internet plan 2 Grgs    | \$185.00    |
|-------------------------------|-------------|
| Fiber Internet discount       | -\$105.00   |
| Network Care                  | \$10.00     |
| Paperless billing discount    | -\$2.50     |
| AutoPay discount              | -\$2.50     |
| Subtotal                      | \$85.00     |
| Phone plan                    |             |
| VolP Unlimited                | \$15.00     |
| Keep my existing phone number | Included    |
| Subtotal                      | \$15.00     |
| Monthly charges               | \$100.00/mc |