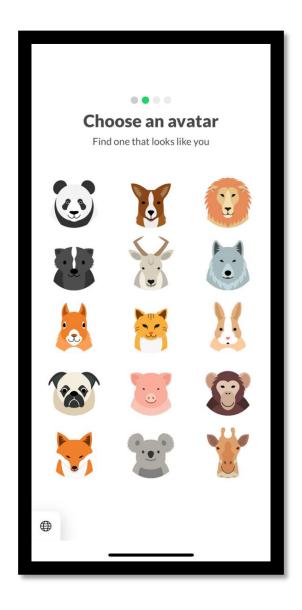

Now, Choose an Avatar – this is how you will be visually represented on the leaderbaord!

6

Please Choose if you would like to appear anonymously on the leaderboard. We encourage you to remain public, but the choice is ultimately up to you!