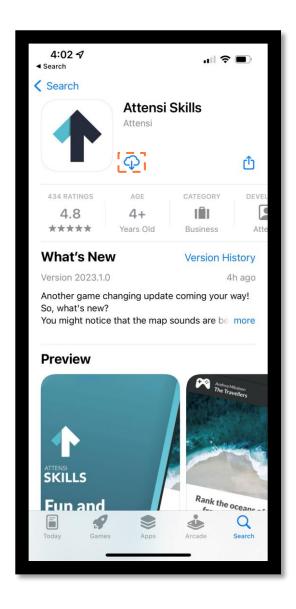

## **Overview:**

The purpose of this guide is to ensure you can navigate the Brightspeed Fiber training correctly and have the best experience possible!

First, please close all open applications on your tablet. Then, Scan the QR code below to be directed to the app store to download the Brightspeed Discover (Skills) App.

## Download the app onto your tablet.

Enter a Username (your External ID) and Password (Attensi2023!) and then Click Login to proceed.

Please Set a New Password (minimum 8 characters in length) and ensure that you remember this. This is the password you will use to log in moving forward. We highly recommend writing your password down in a safe place to avoid future login issues!