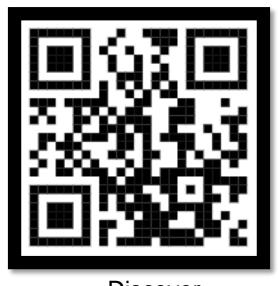

## **Overview:**

The purpose of this guide is to ensure you can navigate the Brightspeed Fiber training correctly and have the best experience possible!

First, please close all open applications on your tablet. Then, Scan the QR code below to be directed to the app store to download the Brightspeed Discover (Skills) App.

Discover