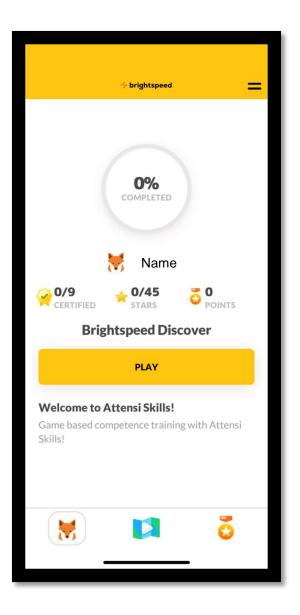

Now, Choose an Avatar – this is how you will be visually represented on the leaderbaord!

6

Please Choose if you would like to appear anonymously on the leaderboard. We encourage you to remain public, but the choice is ultimately up to you!