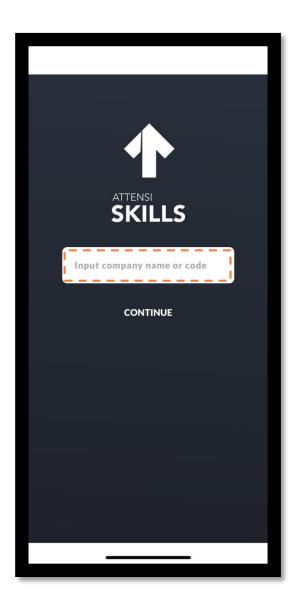

## Download the app onto your tablet.

Enter a Username (your External ID) and Password (Attensi2023!) and then Click Login to proceed.

Please Set a New Password (minimum 8 characters in length) and ensure that you remember this. This is the password you will use to log in moving forward. We highly recommend writing your password down in a safe place to avoid future login issues!