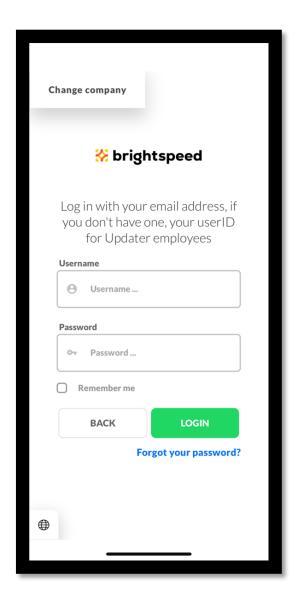

## Download the app onto your tablet.

Enter a Username (your External ID) and Password (Attensi2023!) and then Click Login to proceed.

Please Set a New Password (minimum 8 characters in length) and ensure that you remember this. This is the password you will use to log in moving forward. We highly recommend writing your password down in a safe place to avoid future login issues!