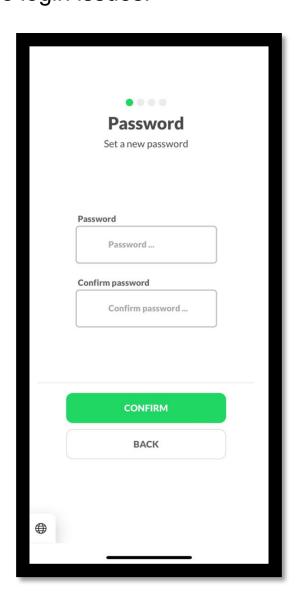

## Download the app onto your tablet.

Enter a Username (your External ID) and Password (Attensi2023!) and then Click Login to proceed.

Please Set a New Password (minimum 8 characters in length) and ensure that you remember this. This is the password you will use to log in moving forward. We highly recommend writing your password down in a safe place to avoid future login issues!