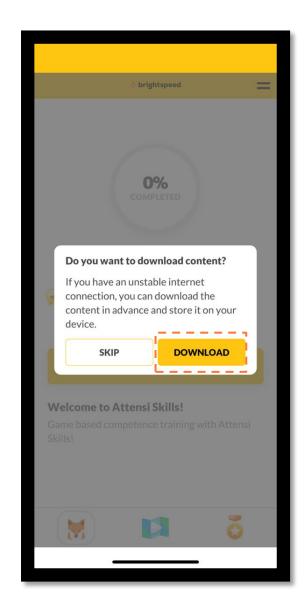

## Download the app onto your tablet.

Enter a Username (your External ID) and Password (Attensi2023!) and then Click Login to proceed.

Please Set a New Password (minimum 8 characters in length) and ensure that you remember this. This is the password you will use to log in moving forward. We highly recommend writing your password down in a safe place to avoid future login issues!

Now, Choose an Avatar – this is how you will be visually represented on the leaderbaord!

6

Please Choose if you would like to appear anonymously on the leaderboard. We encourage you to remain public, but the choice is ultimately up to you!