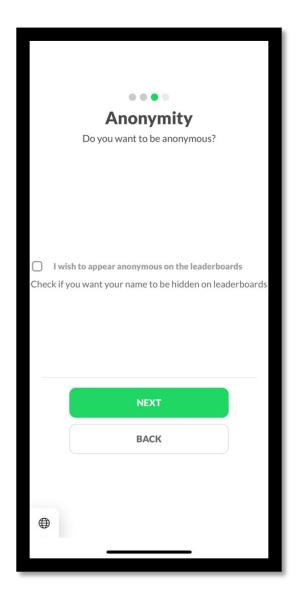

Now, Choose an Avatar – this is how you will be visually represented on the leaderbaord!

6

Please Choose if you would like to appear anonymously on the leaderboard. We encourage you to remain public, but the choice is ultimately up to you!